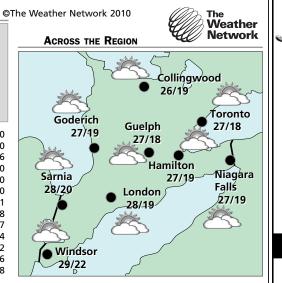

## V∧V/IE/A\TITITITIR?

| Almanac TOMORROW                                                                        |          | W     | THURSDAY        |          | Friday                                                                                                                                                                                                                                                                                                                                                                                                                                                                                                                                                                                                                                                                                                                                                                                                                                                                                                                                                                                                                                                                                                                                                                                                                                                                                                                                                                                                                                                                                                                                                                                                                                                                                                                                                                                                                                                                                                                                                                                                                                                                                                                         |             | SATURDAY      |         |           |          |       |
|-----------------------------------------------------------------------------------------|----------|-------|-----------------|----------|--------------------------------------------------------------------------------------------------------------------------------------------------------------------------------------------------------------------------------------------------------------------------------------------------------------------------------------------------------------------------------------------------------------------------------------------------------------------------------------------------------------------------------------------------------------------------------------------------------------------------------------------------------------------------------------------------------------------------------------------------------------------------------------------------------------------------------------------------------------------------------------------------------------------------------------------------------------------------------------------------------------------------------------------------------------------------------------------------------------------------------------------------------------------------------------------------------------------------------------------------------------------------------------------------------------------------------------------------------------------------------------------------------------------------------------------------------------------------------------------------------------------------------------------------------------------------------------------------------------------------------------------------------------------------------------------------------------------------------------------------------------------------------------------------------------------------------------------------------------------------------------------------------------------------------------------------------------------------------------------------------------------------------------------------------------------------------------------------------------------------------|-------------|---------------|---------|-----------|----------|-------|
| Normal High 25.3°<br>Normal Low 13.4°<br>Record High 29.4°/2002<br>Record Low 7.5°/1983 |          | 2     | ČS.             |          | The second secon |             |               |         |           |          |       |
| Precipitation                                                                           |          | ,     | Variably cloudy |          | Partly cloudy                                                                                                                                                                                                                                                                                                                                                                                                                                                                                                                                                                                                                                                                                                                                                                                                                                                                                                                                                                                                                                                                                                                                                                                                                                                                                                                                                                                                                                                                                                                                                                                                                                                                                                                                                                                                                                                                                                                                                                                                                                                                                                                  |             | Partly cloudy |         | Showers   |          |       |
| Today's Norn                                                                            |          | n 🗌   | H: 27 L:        | 18       | H: 26                                                                                                                                                                                                                                                                                                                                                                                                                                                                                                                                                                                                                                                                                                                                                                                                                                                                                                                                                                                                                                                                                                                                                                                                                                                                                                                                                                                                                                                                                                                                                                                                                                                                                                                                                                                                                                                                                                                                                                                                                                                                                                                          | L: 16       | H: 27         | L: 18   | H: 28     | L: 17    |       |
|                                                                                         |          |       |                 |          |                                                                                                                                                                                                                                                                                                                                                                                                                                                                                                                                                                                                                                                                                                                                                                                                                                                                                                                                                                                                                                                                                                                                                                                                                                                                                                                                                                                                                                                                                                                                                                                                                                                                                                                                                                                                                                                                                                                                                                                                                                                                                                                                |             |               |         |           |          |       |
| CANADA                                                                                  | TODA     | r     | Toronto         | p.cloudy | 30/19                                                                                                                                                                                                                                                                                                                                                                                                                                                                                                                                                                                                                                                                                                                                                                                                                                                                                                                                                                                                                                                                                                                                                                                                                                                                                                                                                                                                                                                                                                                                                                                                                                                                                                                                                                                                                                                                                                                                                                                                                                                                                                                          | World       | Tomorr        | ow      | Madrid    | sunny    | 34/20 |
| Calgary                                                                                 | tstorms  | 19/11 | Vancouver       | m.sunny  | 20/14                                                                                                                                                                                                                                                                                                                                                                                                                                                                                                                                                                                                                                                                                                                                                                                                                                                                                                                                                                                                                                                                                                                                                                                                                                                                                                                                                                                                                                                                                                                                                                                                                                                                                                                                                                                                                                                                                                                                                                                                                                                                                                                          | Amsterdam   | p.cloudy      | 21/14   | Mexico    | tshowers | 23/10 |
| •••                                                                                     | tshowers | 25/16 | Victoria        | p.cloudy | 18/12                                                                                                                                                                                                                                                                                                                                                                                                                                                                                                                                                                                                                                                                                                                                                                                                                                                                                                                                                                                                                                                                                                                                                                                                                                                                                                                                                                                                                                                                                                                                                                                                                                                                                                                                                                                                                                                                                                                                                                                                                                                                                                                          | Beijing     | cloudy        | 29/26   | Miami     | tstorms  | 31/26 |
| Edmonton                                                                                | tstorms  | 19/12 | Whitehorse      | p.cloudy | 21/10                                                                                                                                                                                                                                                                                                                                                                                                                                                                                                                                                                                                                                                                                                                                                                                                                                                                                                                                                                                                                                                                                                                                                                                                                                                                                                                                                                                                                                                                                                                                                                                                                                                                                                                                                                                                                                                                                                                                                                                                                                                                                                                          | Berlin      | p.cloudy      | 24/17 ¦ | Moscow    | p.cloudy | 37/20 |
| Fredericton                                                                             | sunny    | 28/15 | Winnipeg        | p.sunny  | 31/18                                                                                                                                                                                                                                                                                                                                                                                                                                                                                                                                                                                                                                                                                                                                                                                                                                                                                                                                                                                                                                                                                                                                                                                                                                                                                                                                                                                                                                                                                                                                                                                                                                                                                                                                                                                                                                                                                                                                                                                                                                                                                                                          | Brussels    | rain          | 20/16 ¦ | New Delhi | tstorms  | 34/30 |
| Halifax                                                                                 | p.cloudy | 28/15 | Yellowknife     | tshowers | 22/14                                                                                                                                                                                                                                                                                                                                                                                                                                                                                                                                                                                                                                                                                                                                                                                                                                                                                                                                                                                                                                                                                                                                                                                                                                                                                                                                                                                                                                                                                                                                                                                                                                                                                                                                                                                                                                                                                                                                                                                                                                                                                                                          | Hong Kong   | cloudy        | 34/28   | Paris     | rain     | 21/20 |
| Iqaluit                                                                                 | p.cloudy | 17/9  | RESORTS         | Tomorr   | <b></b>                                                                                                                                                                                                                                                                                                                                                                                                                                                                                                                                                                                                                                                                                                                                                                                                                                                                                                                                                                                                                                                                                                                                                                                                                                                                                                                                                                                                                                                                                                                                                                                                                                                                                                                                                                                                                                                                                                                                                                                                                                                                                                                        | Honolulu    | p.cloudy      | 30/23   | Rome      | sunny    | 31/21 |
| Montreal                                                                                | p.cloudy | 27/17 | 1               | TOMORR   | -                                                                                                                                                                                                                                                                                                                                                                                                                                                                                                                                                                                                                                                                                                                                                                                                                                                                                                                                                                                                                                                                                                                                                                                                                                                                                                                                                                                                                                                                                                                                                                                                                                                                                                                                                                                                                                                                                                                                                                                                                                                                                                                              | Jerusalem   | sunny         | 33/17 ¦ | Seoul     | tshowers | 31/28 |
|                                                                                         | tshowers | 28/17 | Acapulco        | p.sunny  | 34/27                                                                                                                                                                                                                                                                                                                                                                                                                                                                                                                                                                                                                                                                                                                                                                                                                                                                                                                                                                                                                                                                                                                                                                                                                                                                                                                                                                                                                                                                                                                                                                                                                                                                                                                                                                                                                                                                                                                                                                                                                                                                                                                          | Kiev        | p.sunny       | 29/20 ¦ | Singapore | p.sunny  | 31/27 |
| -                                                                                       | p.cloudy | 26/14 | Barbados        | tshowers |                                                                                                                                                                                                                                                                                                                                                                                                                                                                                                                                                                                                                                                                                                                                                                                                                                                                                                                                                                                                                                                                                                                                                                                                                                                                                                                                                                                                                                                                                                                                                                                                                                                                                                                                                                                                                                                                                                                                                                                                                                                                                                                                | Las Vegas   | sunny         | 40/26   | Stockholm | p.cloudy | 20/14 |
|                                                                                         | tstorms  | 26/14 | Bermuda         | p.cloudy | 29/26                                                                                                                                                                                                                                                                                                                                                                                                                                                                                                                                                                                                                                                                                                                                                                                                                                                                                                                                                                                                                                                                                                                                                                                                                                                                                                                                                                                                                                                                                                                                                                                                                                                                                                                                                                                                                                                                                                                                                                                                                                                                                                                          | Lisbon      | sunny         | 27/20   | Sydney    | cloudy   | 17/12 |
|                                                                                         | tstorms  | 23/15 | Havana          | p.cloudy | 34/24                                                                                                                                                                                                                                                                                                                                                                                                                                                                                                                                                                                                                                                                                                                                                                                                                                                                                                                                                                                                                                                                                                                                                                                                                                                                                                                                                                                                                                                                                                                                                                                                                                                                                                                                                                                                                                                                                                                                                                                                                                                                                                                          | London      | cloudy        | 23/12 ¦ |           | sunny    | 33/26 |
| St John's                                                                               | p.cloudy | 21/15 | San Juan        | cloudy   | 30/28                                                                                                                                                                                                                                                                                                                                                                                                                                                                                                                                                                                                                                                                                                                                                                                                                                                                                                                                                                                                                                                                                                                                                                                                                                                                                                                                                                                                                                                                                                                                                                                                                                                                                                                                                                                                                                                                                                                                                                                                                                                                                                                          | Los Angeles | p.cloudy      | 20/15 י | Tokyo     | p.sunny  | 31/28 |